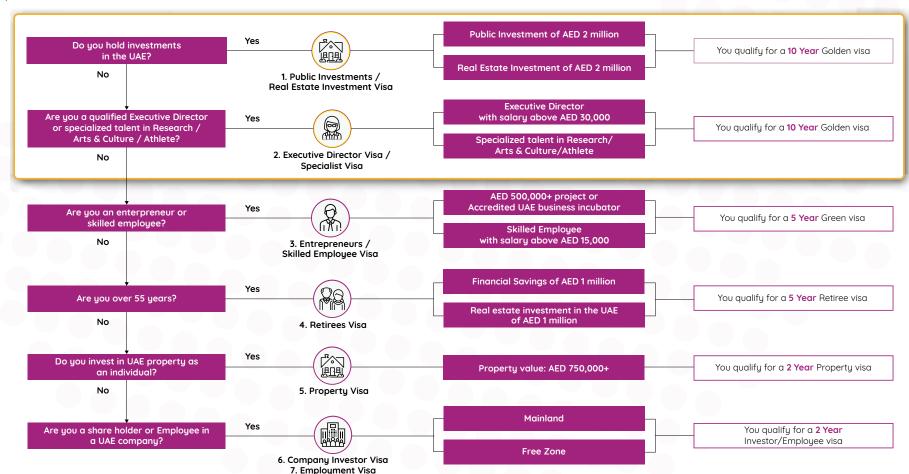

Following the introduction of long-term visa options, the present fact sheet – and its illustrative chart below – help you navigate the different visa options available in the UAE.

# Residency in the UAE